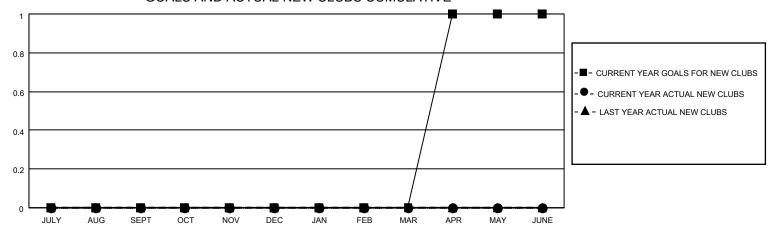

## GOALS AND ACTUAL NEW CLUBS CUMULATIVE

## MONTHLY MEMBERSHIP PROGRESS REPORT

LOCATION ONTARIO District A 16 Results as of: 1/31/2021

| Clubs         |               |             |               | Members               |                        |                         |                                                    |  |
|---------------|---------------|-------------|---------------|-----------------------|------------------------|-------------------------|----------------------------------------------------|--|
|               | RESULTS FOR   | R 2020-2021 |               | RESULTS FOR 2020-2021 |                        |                         |                                                    |  |
| QUARTER       | NEW CLUB GOAL | NEW CLUBS   | DROPPED CLUBS | QUARTER MEMI          | BER GROWTH NET<br>GOAL | MEMBER GROWTH<br>ACTUAL | DROPPED<br>MEMBERS ACTUAL<br>(including transfers) |  |
| JULY/AUG/SEPT | 0             | 0           | 0             | JULY/AUG/SEPT         | 10                     | 14                      | 20                                                 |  |
| OCT/NOV/DEC   | 0             | 0           | 0             | OCT/NOV/DEC           | 10                     | 17                      | 36                                                 |  |
| JAN/FEB/MAR   | 0             | 0           | 0             | JAN/FEB/MAR           | 10                     | 5                       | 6                                                  |  |
| APR/MAY/JUNE  | 1             | 0           | 0             | APR/MAY/JUNE          | 15                     | 0                       | 0                                                  |  |