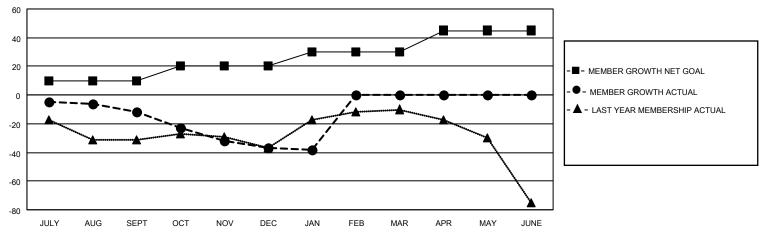

## GOALS AND ACTUAL MEMBERS CUMULATIVE

| DROPPED CLUBS: 0 |    | 16 CLUBS OF 52 ADDED 1 OR MORE<br>NEW MEMBERS | GENDER DISTRIBUTION             |              |     |
|------------------|----|-----------------------------------------------|---------------------------------|--------------|-----|
|                  |    | NEW MEMBERS                                   | MALE                            | 758 (66.84%) |     |
|                  |    |                                               | FEMALE                          | 376 (33.16%) |     |
| DROPPED MEMBERS  |    |                                               |                                 | , ,          |     |
| DECEASED         | 5  | CLICK HERE FOR CUMULATIVE                     | TOTAL FAMILY UNIT MEMBERS       |              | 299 |
| CLUB CANCELLED 0 |    | MEMBERSHIP DATA                               |                                 |              | 450 |
| OTHER            | 57 |                                               | FAMILY MEMBERS PAYING HALF DUES |              | 156 |
| TOTAL            | 62 |                                               | 0000                            |              |     |

## MONTHLY MEMBERSHIP PROGRESS REPORT

LOCATION ONTARIO District A 16 Results as of: 1/31/2021

| Clubs         |               |             |               | Members               |                        |                         |                                                    |  |
|---------------|---------------|-------------|---------------|-----------------------|------------------------|-------------------------|----------------------------------------------------|--|
|               | RESULTS FOR   | R 2020-2021 |               | RESULTS FOR 2020-2021 |                        |                         |                                                    |  |
| QUARTER       | NEW CLUB GOAL | NEW CLUBS   | DROPPED CLUBS | QUARTER MEMI          | BER GROWTH NET<br>GOAL | MEMBER GROWTH<br>ACTUAL | DROPPED<br>MEMBERS ACTUAL<br>(including transfers) |  |
| JULY/AUG/SEPT | 0             | 0           | 0             | JULY/AUG/SEPT         | 10                     | 14                      | 20                                                 |  |
| OCT/NOV/DEC   | 0             | 0           | 0             | OCT/NOV/DEC           | 10                     | 17                      | 36                                                 |  |
| JAN/FEB/MAR   | 0             | 0           | 0             | JAN/FEB/MAR           | 10                     | 5                       | 6                                                  |  |
| APR/MAY/JUNE  | 1             | 0           | 0             | APR/MAY/JUNE          | 15                     | 0                       | 0                                                  |  |